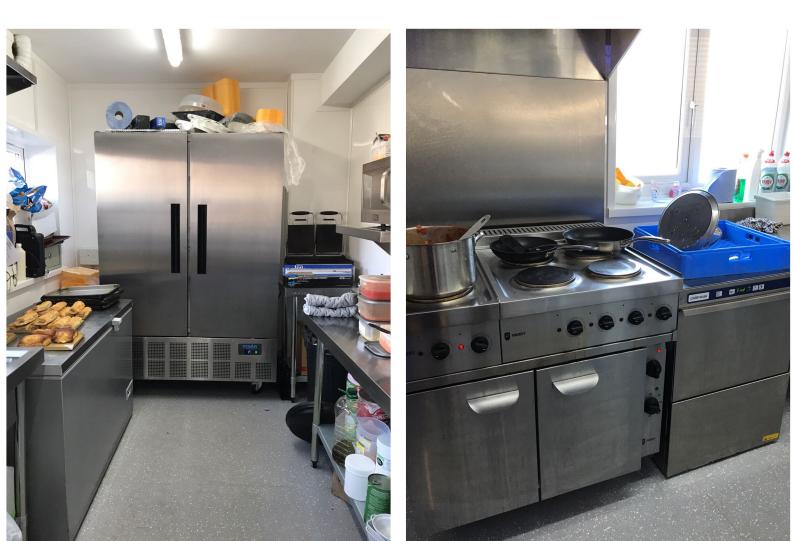

## La Delicia came to Caterkwik for a full Cafe kitchen refit...

We refitted our entire cafe with stock from Caterkwik primarily due to price.

The service received from Charlotte was also first class and even though we had delivery issues where one of the counter fridges was missing it was dealt with efficiently and the minimum fuss. In regards to the Polar counter fridges I would point out that people take note of the weight of and the kerbside delivery as these items are packed in wooden crates and require a crowbar or similar to open, thankfully ours arrived on a sunny day as we couldn't get them through the doors.

The dimension details on the site don't include the packing crates so bear in mind.

Once we had unpacked everything the installation was relatively straightforward and all of our kit was on wheels which makes life a lot easier.